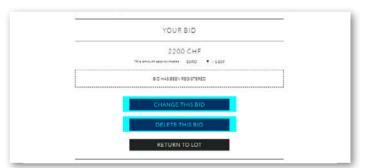

#### 5. MODIFYING YOUR BIDS

 Once your bid is confirmed, you will nevertheless still be able to <u>CHANGE YOUR BID</u> or even <u>DELETE YOU BID</u> – according to conditions indicated in our Conditions of sale.