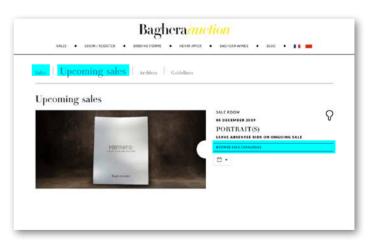

#### **3. BROWSE THROUGH THE CATALOGUE**

- Connected as you are to your account, click on <u>SALES</u> in the top menu, click again on <u>UPCOMING SALES</u> and click on <u>BROWSE</u> <u>SALE CATALOGUE</u> for the sale you are interested in.
- Once on the sale's page, you may enter your search criteria and browse through the lots in the catalogue.